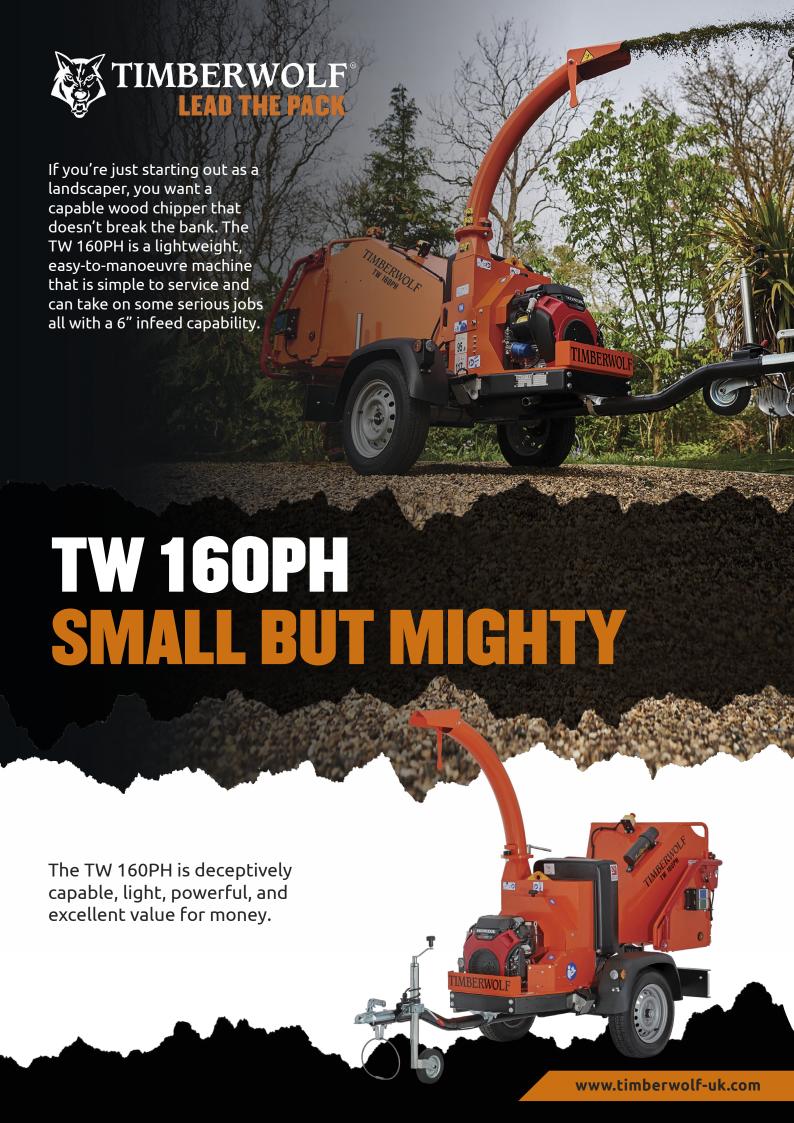

## **FEATURES AND BENEFITS:**

- Processing throughput of up to 3.5 tonnes/hr
- 22 hp Honda petrol engine
- 160 mm x 152 mm infeed opening (6" cutting performance)
- Sub 750 KG compact, lightweight, and manoeuvrable
- Dual, ergonomic heavy duty infeed controls
- 2x quick access double-sided reversible blades
- 280° adjustable discharge chute
- · Easy maintenance and servicing accessibility
- Timberwolf reliability and simplicity built-in
- 3-year warranty as standard with optional 5-year extended warranty

| TW 160PH SPECIFICATIONS            |                                              |
|------------------------------------|----------------------------------------------|
| PETROL ENGINE                      |                                              |
| 22 hp Honda (E10 complia